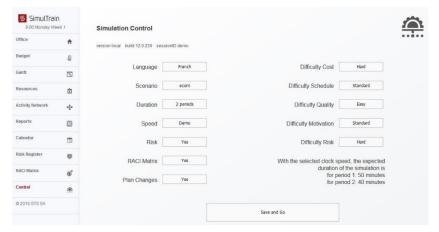

### Simulation Control

- One-page layout
- Risk Management Difficulty changes the probability of the risk occurrence.