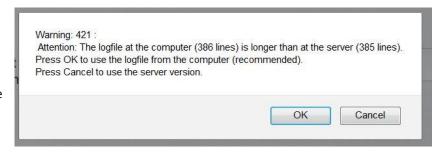

## Reliability Increased

- Calculations are more precise
  - Updates every simulation hour
- Log is saved on computer and server
  - You can choose the source in case of problems

• Temporary Internet cuts don't affect the simulation: the participants is informed via a red alert "Internet Disconnected".