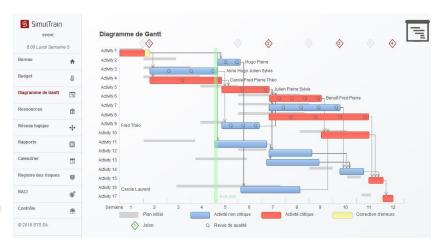

## Layout

- HTML-based, No Flash
- Scalable to different screen sizes
- Left menu: white red layout
- Gantt Chart:
  - no slacks, links between activities
- Reports List is on a separate page
- Organization chart includes 32 people
- No TO-DO list, no Help button in left menu