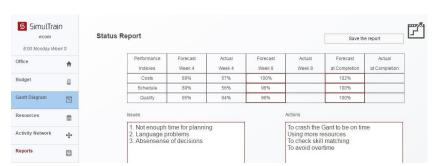

# Status Report

- Available in the Reports from the beginning.
- Trainer asks participants to make forecast for week 4, 8, and the end of the project.
  The forecast must be made at least 3 weeks before the deadline.
- The report can be updated anytime and available for the trainer via the Trainer Desk.