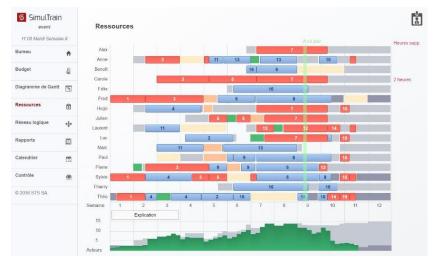

### Resource Level Chart

- Shows a histogram of people in core team, people available and the number of active people.
- It is optional and available at the bottom of the Resource chart .