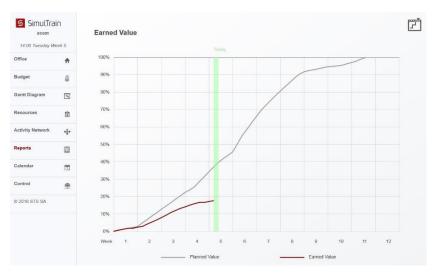

### Earned Value

- Shows Earned Value and Planned Value.
- The chart changes if there are changes in the project plan.
- Planned Value beyond the duration of project increases proportionally to the date.