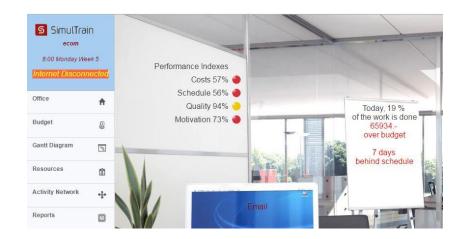

## Reliability Increased

- Calculations are more precise
  - Updates every simulation hour
- Log is saved on computer and server
  - You can choose the source in case of problems

• Temporary Internet cuts don't affect the simulation: the participants is informed via a red alert "Internet Disconnected".