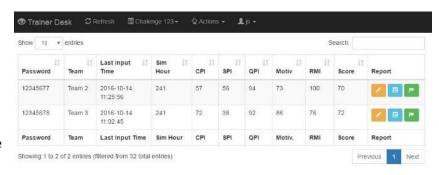

#### Trainer Desk

- HTML-based, No Flash.
- Team identification by passwords.
- All current functions are present.
- Please ask for a new free login.
- Status Report access anytime.
- Learning Points access at the end of the project.